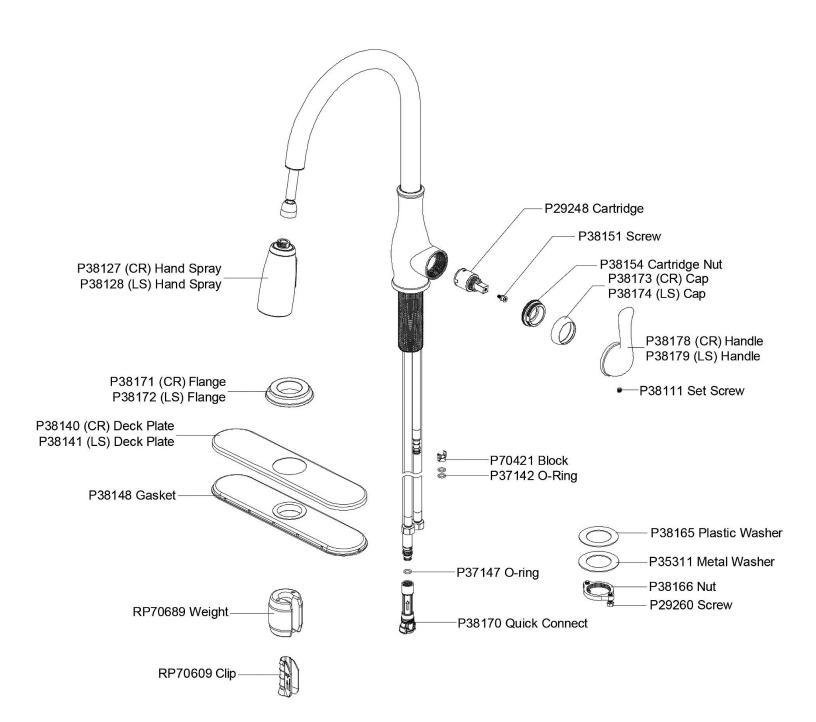

## PRODUCT SPECIFICATIONS

Elkay Explore Single Hole Kitchen Faucet with Pull-down Spray and Forward Only Lever Handle. Faucet has a flow rate of 1.8 GPM, and is made of Brass material, with a Ceramic Disc valve. Faucet requires 1 faucet holes.

| Mounting Type:          | Deck Mount                       |  |  |  |  |
|-------------------------|----------------------------------|--|--|--|--|
| Special Features:       | Solid Brass Construction         |  |  |  |  |
| Spray Type:             | Pull Down                        |  |  |  |  |
| Finish:                 | Chrome (CR), Lustrous Steel (LS) |  |  |  |  |
| Handle Type:            | Forward Only Lever Handle        |  |  |  |  |
| Deck Clearance:         | 7-5/16"                          |  |  |  |  |
| Spout Reach:            | 9-3/8"                           |  |  |  |  |
| Spout Height:           | 16-1/16"                         |  |  |  |  |
| Hole Drillings:         | 1                                |  |  |  |  |
| Material:               | Brass                            |  |  |  |  |
| Valve Type:             | Ceramic Disc                     |  |  |  |  |
| Valve Connection:       | 3/8" Female Compression Hose     |  |  |  |  |
|                         | Assembly                         |  |  |  |  |
| Flow Rate:              | 1.8 GPM                          |  |  |  |  |
| Faucet Hole Size (min): | 1-1/2"                           |  |  |  |  |
| Countertop Thickness:   | 3                                |  |  |  |  |
| Spout Swing Rotation:   | 360°                             |  |  |  |  |
| Spout Type:             | Pull-down Spray                  |  |  |  |  |
| Spray Functions:        | Aerated, Nylon Hand Spray        |  |  |  |  |
|                         | Hose,Spray                       |  |  |  |  |