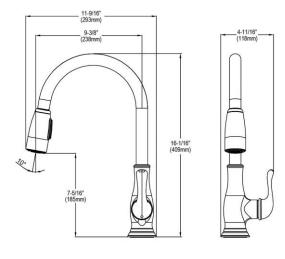

| Mounting Type:          | Deck Mount                       |  |  |  |  |
|-------------------------|----------------------------------|--|--|--|--|
| Special Features:       | Solid Brass Construction         |  |  |  |  |
| Spray Type:             | Pull Down                        |  |  |  |  |
| Finish:                 | Chrome (CR), Lustrous Steel (LS) |  |  |  |  |
| Handle Type:            | Forward Only Lever Handle        |  |  |  |  |
| Deck Clearance:         | 7-5/16"                          |  |  |  |  |
| Spout Reach:            | 9-3/8"                           |  |  |  |  |
| Spout Height:           | 16-1/16"                         |  |  |  |  |
| Hole Drillings:         | 1                                |  |  |  |  |
| Material:               | Brass                            |  |  |  |  |
| Valve Type:             | Ceramic Disc                     |  |  |  |  |
| Valve Connection:       | 3/8" Female Compression Hose     |  |  |  |  |
|                         | Assembly                         |  |  |  |  |
| Flow Rate:              | 1.8 GPM                          |  |  |  |  |
| Faucet Hole Size (min): | 1-1/2"                           |  |  |  |  |
| Countertop Thickness:   | 3                                |  |  |  |  |
| Spout Swing Rotation:   | 360°                             |  |  |  |  |
| Spout Type:             | Pull-down Spray                  |  |  |  |  |
| Spray Functions:        | Aerated, Nylon Hand Spray        |  |  |  |  |
|                         | Hose,Spray                       |  |  |  |  |