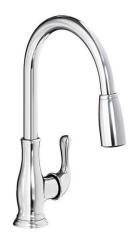

## Elkay Explore Single Hole Kitchen Faucet with Pull-down Spray and Forward Only Lever Handle

## PRODUCT SPECIFICATIONS

Elkay Explore Single Hole Kitchen Faucet with Pull-down Spray and Forward Only Lever Handle. Faucet has a flow rate of 1.8 GPM, and is made of Brass material, with a Ceramic Disc valve. Faucet requires 1 faucet holes.